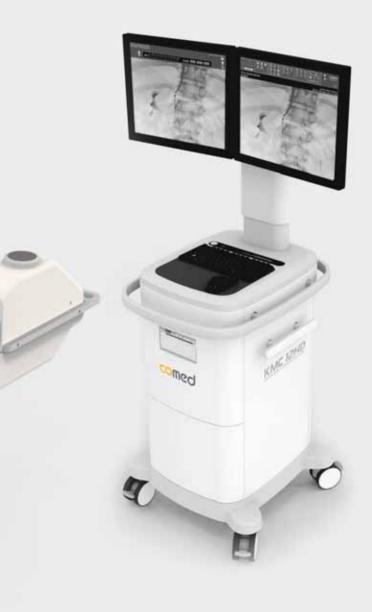

# Premium cart Built-in automatic adjustment in a view-cart for operators' convenience