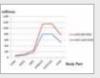

# Significantly Bring Down the Dosage

High quality imaging is obtained even when the radiation exposure to both patients and operators is significantly lowered.