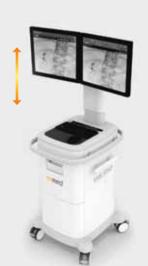

# Premium cart Built-in automatic adjustment in a view-cart for operators' convenience