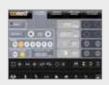

# **User Friendly Interface**

Quick system navigation with touch screen Simple & convenient interface

Advanced footswitch operability Ergonomic design for less fatigue build-up Highly used functions are memorized

# Rotary operating panel Comfortable controlling with 270° operating panel