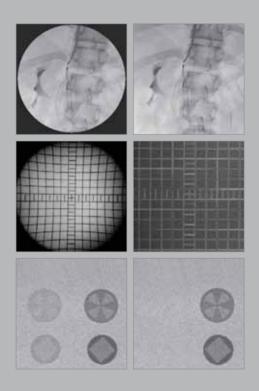

# Superior Image Performance

Optimized COMED algorithm brings excellent quality image even with low levels of radiation

## The best quality image via Smart Algorithm

Abundant and Multilevel gradient

## 16-bit dynamic range view

Wide 16-bit dynamic range ensures clear rendering of subtle shading in images

# Significantly Bring Down the Dosage

High quality imaging is obtained even when the radiation exposure to both patients and operators is significantly lowered.