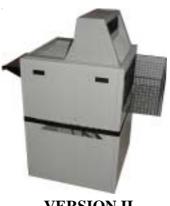

# VERSION II

The best results in "Low Volume" Tank designs All Colenta Processors are equipped with precision temperature control of all processing chemistry with automatic Developer Tank cooling to prevent overheating. Replenishment is preheated by injection into the inline chemical heating systems, which are controlled to pre-set programmed temperatures within +/- 0,2 °C.

**VERSION I** Media Exit on **Top Cover Lid**  **VERSION II** Rear Media Exit in Receiving Basket