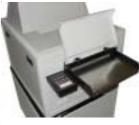

# **COLENTA Medical X-Ray Film Processors:** MP937 and MP943

For all standard X-Ray Films - Certified for Mammography - Film processing.

MP937/943: max. 37 (43) cm **DEV-Time** 18sec to 99 sec

Cycle Time 1'24"min to 7'43"min

Intake Speed 106cm/min to 20cm/min

(min.) (max.)

All **MEDIPHOT**-model processors have 9 programmable processing channels, an intermediate rinse bath rack system, film feed tray (optional with Cover lid) and supplied with 2 x 30 lt replenishment storage tanks.