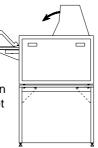

# VERSION I

**VERSION I** Media Exit on **Top Cover Lid**  **VERSION II** Rear Media Exit in Receiving Basket