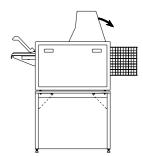

# VERSION II

The best results in "Low Volume" Tank designs All Colenta Processors are equipped with precision temperature control of all processing chemistry with automatic Developer Tank cooling to prevent overheating. Replenishment is preheated by injection into the inline chemical heating systems, which are controlled to pre-set programmed temperatures within +/- 0,2 °C.

**VERSION I** Media Exit on **Top Cover Lid**  **VERSION II** Rear Media Exit in Receiving Basket