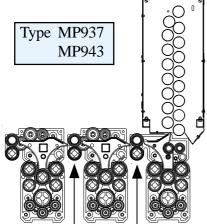

# **COLENTA Medical X-Ray Film Processors:** MP937 and MP943

For all standard X-Ray Films - Certified for Mammography - Film processing.

MP937/943: max. 37 (43) cm **DEV-Time** 18sec to 99 sec

Cycle Time 1'24"min to 7'43"min

Intake Speed 106cm/min to 20cm/min

(min.) (max.)

All **MEDIPHOT**-model processors have 9 programmable processing channels, an intermediate rinse bath rack system, film feed tray (optional with Cover lid) and supplied with 2 x 30 lt replenishment storage tanks.