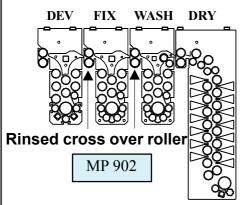

19sec to

105 sec

**Cycle Time** 80 sec 440 sec Cycle Time 81 sec

450 sec

Intake Speed 150 cm/min to (min.) 30 cm/min (max.)

Intake Speed

(min.) 180 cm/min to 33 cm/min (max.)

All MEDIPHOT 902/903-models have 9 programmable processing channels, an intermediate rinse bath rack system, feed in table, hose/tube connection (100 mm dia.) facility for ventilation of the processors wetsection to an external exhaust fan and supplied with 2 x 30 lt replenishment storage tanks