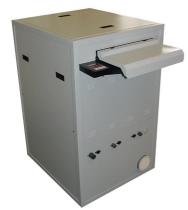

# Colanta MEDIPHOT 902/903

### **COLENTA MEDIPHOT X-Ray Film Processor:** PE: MP 902 and MP 903

processing all regular used type of Cut sheets of medical x-ray films.

(max 43cm)

(max 43cm)

MP 903

**DEV-Time** 16sec to 90 sec **DEV-Time** 