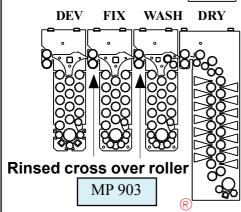

19sec to

105 sec

**Cycle Time** 80 sec 440 sec Cycle Time 81 sec

450 sec

Intake Speed 150 cm/min to (min.) 30 cm/min (max.)

Intake Speed

(min.) 180 cm/min to 33 cm/min (max.)

All MEDIPHOT 902/903-models have 9 programmable processing channels, an intermediate rinse bath rack system, feed in table, hose/tube connection (100 mm dia.) facility for ventilation of the processors wetsection to an external exhaust fan and supplied with 2 x 30 lt replenishment storage tanks